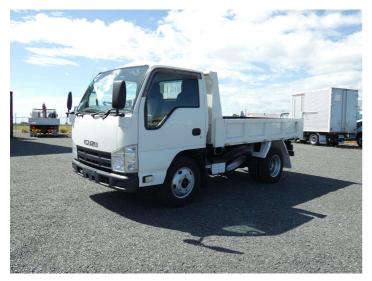

## 2012 ISUZU ELF 3165kg Car Licence

**Purchase Price** 

Includes GST, Registration & Licensing

\$36,455

Reg No.

QNL53

Ext Colour

White

Wheels

Manual

Body Style

Odometer

Engine

Fuel Type

Transmission

Diesel

140,000 km

Truck - Tip Truck

3000 cc, TURBO DIESEL

 $\triangle \triangle \triangle \triangle \triangle \triangle \triangle$ 

7AT09716X24025596

Interior

Grey

Safety