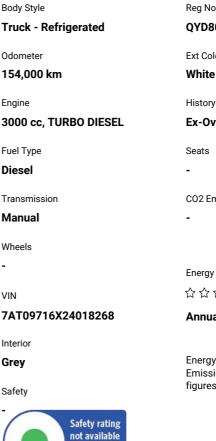

## Top features

None Listed

Reg No. QYD805 Ext Colour White History Ex-Overseas Seats -CO2 Emissions -Energy Economy ☆ ☆ ☆ ☆ ☆ ☆

Energy Consumption unknown. Emissions and Energy Economy figures standardised to 3P WLTP.