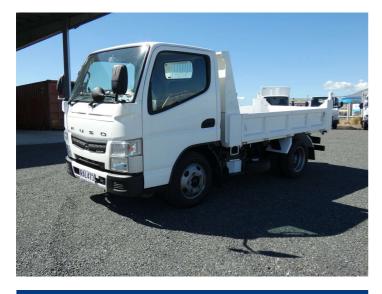

## 2013 Mitsubishi Canter 3165kg Car Licence

\$29,785

Finance may be available on this vehicle. Ask one of our friendly staff for more information.

Gain peace of mind with Mechanical Breakdown Insurance. **Ask us how.** 

## Top features

None Listed

not available

Reg No. RAL473 Ext Colour White History Ex-Overseas Seats -CO2 Emissions -Energy Economy 公 公 公 公 公 公 Annual fuel cost not available

Energy Consumption unknown.

Stock ID: 1871