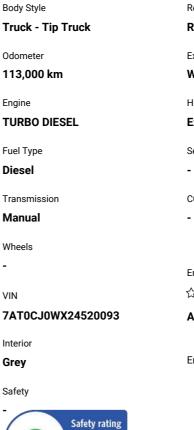

## Top features

None Listed

not available

Reg No. RAL473 Ext Colour White History Ex-Overseas Seats -CO2 Emissions -Energy Economy 公 公 公 公 公 公 Annual fuel cost not available

Energy Consumption unknown.

Stock ID: 1871