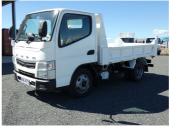

## 2013 Mitsubishi Canter 3165kg Car Licence

\$29,785

Finance may be available on this vehicle. Ask one of our friendly staff for more information.

Gain peace of mind with Mechanical Breakdown Insurance. **Ask us how.** 

## Top features

None Listed

not available

Reg No. RAL473 Ext Colour White History Ex-Overseas Seats -CO2 Emissions -Energy Economy 公 公 公 公 公 公 Annual fuel cost not available

Energy Consumption unknown.

Stock ID: 1871