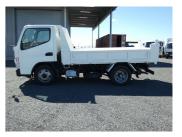

## 2013 Mitsubishi Canter 3165kg Car Licence

\$29,785

Finance may be available on this vehicle. Ask one of our friendly staff for more information.

Gain peace of mind with Mechanical Breakdown Insurance. **Ask us how.** 

## Top features

None Listed

not available

Reg No. RAL473 Ext Colour White History Ex-Overseas Seats -CO2 Emissions -Energy Economy 公 公 公 公 公 公 Annual fuel cost not available

Energy Consumption unknown.

Stock ID: 1871